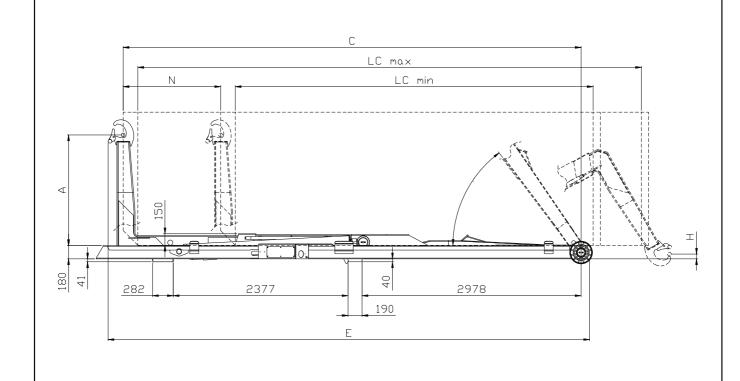

## POLYLIFTE TECHNICAL PARTICULARS

T26 H 180

|                                               |         |      |      |         | _    |
|-----------------------------------------------|---------|------|------|---------|------|
| LIFTING CAPACITY                              | 26 T    |      |      |         |      |
| HOOKLIFT WEIGHT                               | 2950    |      |      | 2990    |      |
| TOTAL LENGTH (E)                              | 6140    | 6340 | 6540 | 6740    | 6940 |
| HOOK-ROLLER CENTRE DISTANCE (C)               | 5800    | 6000 | 6200 | 6400    | 6600 |
| CONTAINER WORKING LENGTH (LC min              | 5100    |      |      | 5300    |      |
| CONTAINER WORKING LENGTH(LC max               | 6400    | 6600 | 6800 | 7000    | 7200 |
| HOOK HEIGHT (A)                               | 1480    |      |      |         |      |
| CONTAINER PICKING UP HEIGHT (H)               | 130     |      |      | 185     |      |
| HOOKARM STROKE (N)                            | 925     | 1125 | 1325 | 1325    | 1525 |
| WIDTH OF THE FRAME                            | 1060    |      |      |         |      |
| MAX TILTING ANGLE (α)                         | 53°     |      |      |         |      |
| LOADING ANGLE (max/min)*                      | 38°/28° |      |      | 39°/27° |      |
| OPERATING PRESSURE (bar)                      | 340     |      |      | 350     |      |
| PUMP DELIVERY / 1000 r (Lt / min)             | 60      |      |      |         |      |
| OIL TANK (Lt)                                 | 150     |      |      |         |      |
| CENTRE OF GRAVITY                             | 3280    | 3300 | 3350 | 3470    | 3510 |
| (Dimension referred to sliding roller centre) |         |      |      |         |      |